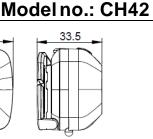

### **Basic information**

Product Name : Discovery General Use Headlamp

Dimension : 59 x 45.6 x 33.5 mm

Weight : 29g (w/o batteries), 65g (w/ batteries)

Housing material : Plastic

Battery type : 3x AAA alkaline batteries