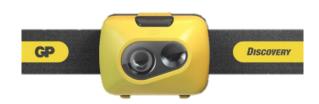

### **Basic information**

Product Name : Discovery General Use Headlamp

Dimension : 59 x 45.6 x 33.5 mm

Weight : 29g (w/o batteries), 65g (w/ batteries)

Housing material : Plastic

Battery type : 3x AAA alkaline batteries

## **Applications**

Compact versatile headlamp for indoor lighting or outdoor walks