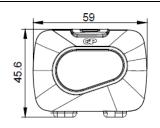

### **Basic information**

Product Name : Discovery General Use Headlamp

Dimension : 59 x 45.6 x 33.5 mm

Weight : 29g (w/o batteries), 65g (w/ batteries)

Housing material : Plastic

Battery type : 3x AAA alkaline batteries